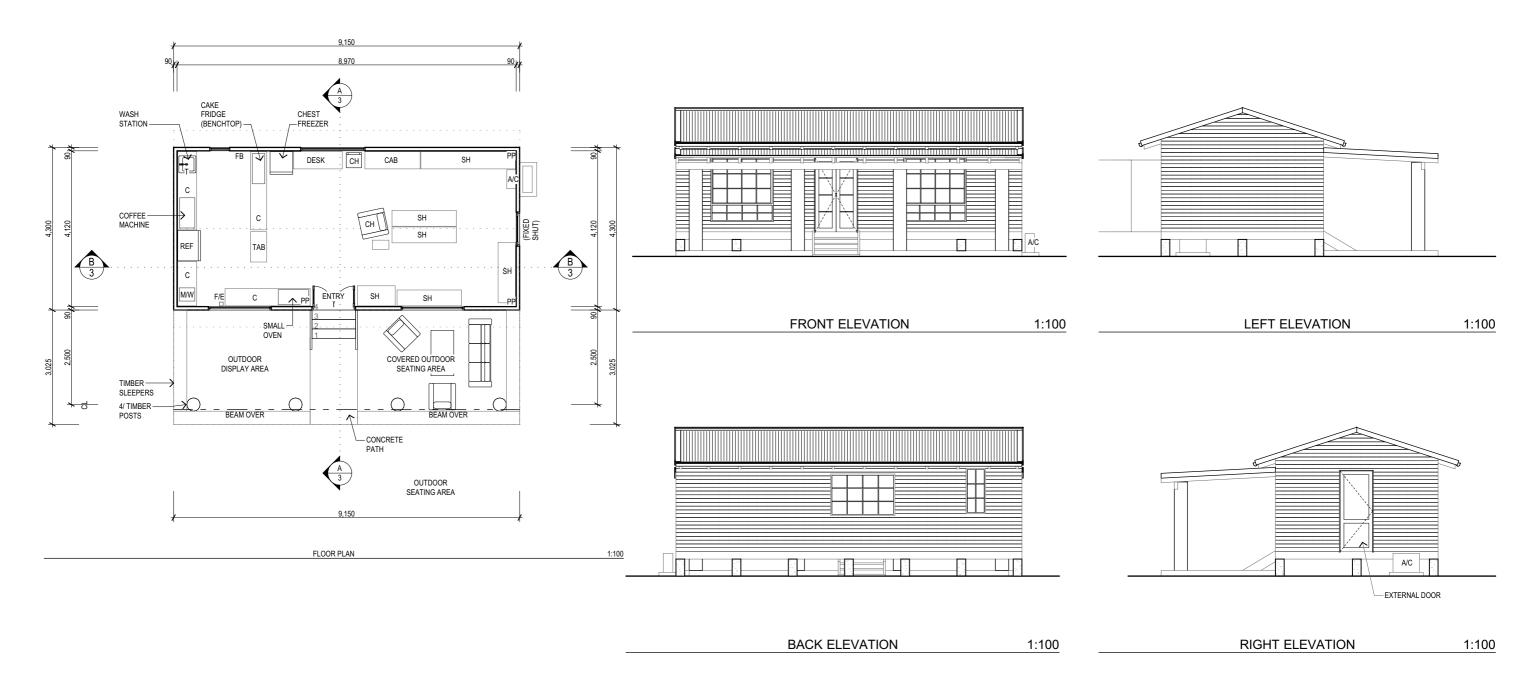

## **NEIGHBOURHOOD SHOP & CARPARK**

DP LGA Project Status Drawn by:

1176953 DUNGOG COUNCIL SUBMISSION

Plot Date: Project NO. Revision No. Drawing No. 3/11/2022 06/2022

2 1 of 3

TALYAMA PTY LTD

| FLOOF                               | R PLAN LEGI                                                                   | END               |                                   |                                                                    |                     |  |  |  |  |  |
|-------------------------------------|-------------------------------------------------------------------------------|-------------------|-----------------------------------|--------------------------------------------------------------------|---------------------|--|--|--|--|--|
| A/C<br>C<br>CAB<br>CH<br>F/B<br>F/E | AIR CONDITION<br>COUNTER<br>CABINET<br>CHAIR<br>FIRE BLANKET<br>FIRE EXTINGUI |                   | MW<br>PP<br>REF<br>SH<br>TAB<br>T | MIRCROWAVE<br>POWER POINT<br>REFRIGERATOR<br>SHELF<br>TABLE<br>TAP |                     |  |  |  |  |  |
| AREAS TABLE                         |                                                                               |                   |                                   |                                                                    |                     |  |  |  |  |  |
| INTERNA<br>UNDER                    |                                                                               | 36.8m³<br>27.68m³ | OUTDOO                            | R SEATING                                                          | 55.95m <sup>3</sup> |  |  |  |  |  |

| Drawing Title :         | Issue: | Description:  | Date:    | Client Name:        | Project:                     |                    |                           |                      |                 |
|-------------------------|--------|---------------|----------|---------------------|------------------------------|--------------------|---------------------------|----------------------|-----------------|
| Floor Plan & Elevations |        | CONCEPT PLANS | 28/07/22 | MARK KALISZ         | NEIGHBOURHOOD SHOP & CARPARK |                    |                           |                      |                 |
|                         |        | DA PLANS      | 03/11/22 | WARK KALISZ         |                              |                    |                           |                      |                 |
| Scale: 1:100            |        |               |          | Job Address:        |                              |                    |                           |                      | TALYAMA PTY LTD |
|                         |        |               |          | 3 Lilly Pilly Close | DP<br>LGA                    | 1176953<br>DUNGOG  | Plot Date:<br>Project NO. | 3/11/2022<br>06/2022 |                 |
|                         |        |               |          | CLARENCE TOWN       | Project Status               | COUNCIL SUBMISSION | Revision No.              | 2                    |                 |
|                         |        |               |          |                     | Drawn by:                    | Roimatta           | Drawing No.               | 2 of 3               |                 |