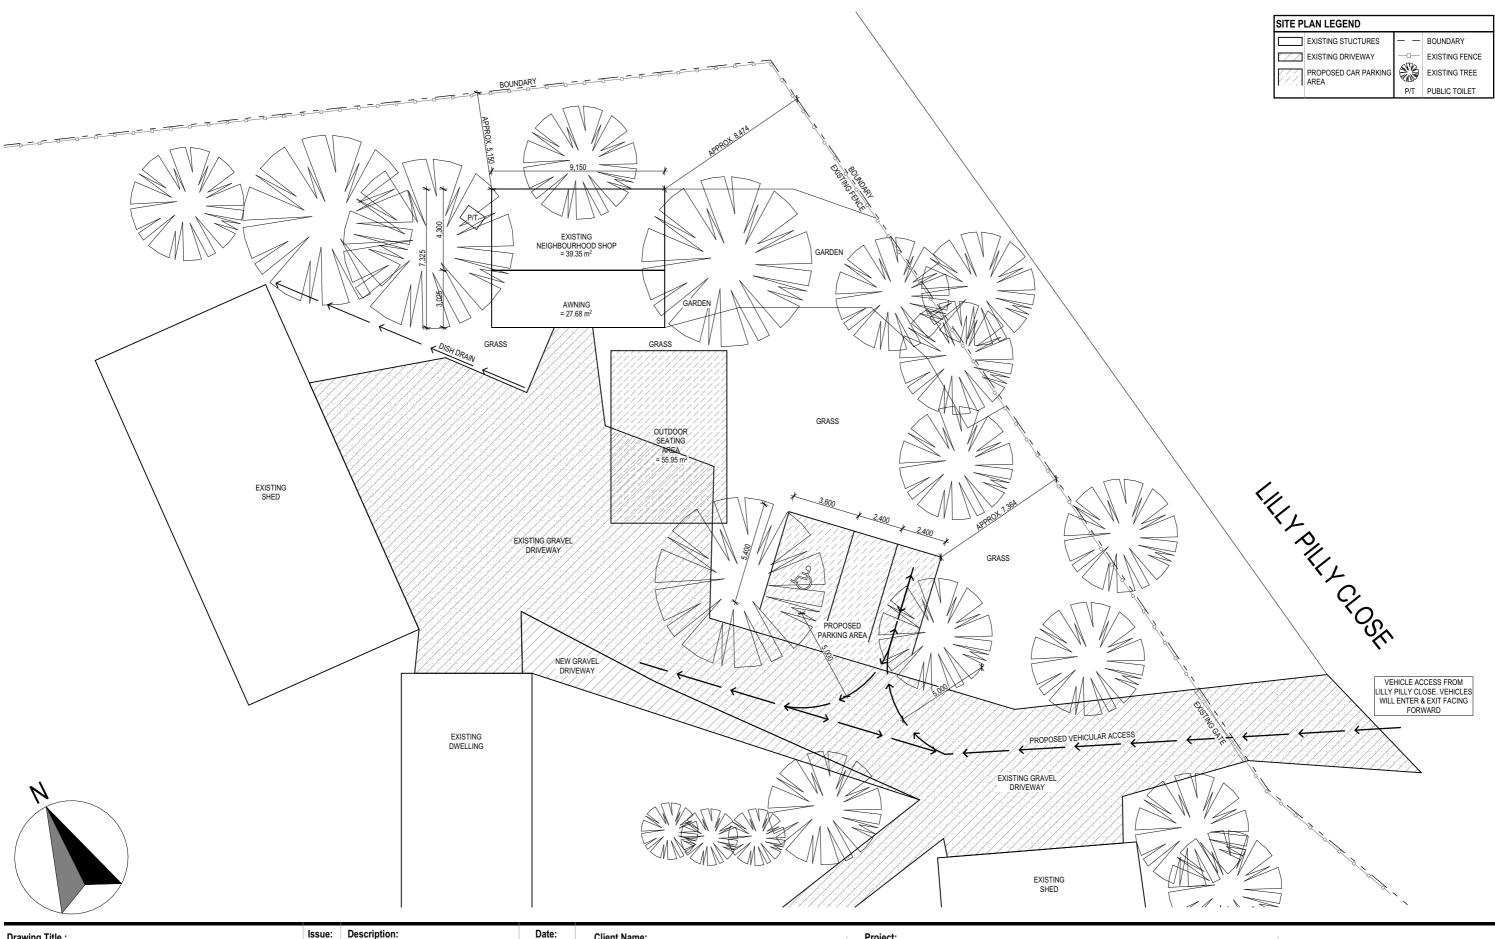

Drawing Title :

**Site Plan** 

Scale: 1:200

| issue: | Description:  | Date:    |
|--------|---------------|----------|
| 1      | CONCEPT PLANS | 28/07/22 |
| 2      | DA PLANS      | 03/11/22 |
|        |               |          |
|        |               |          |
|        |               |          |
|        |               |          |

## **MARK KALISZ**

Job Address:

3 Lilly Pilly Close **CLARENCE TOWN** 

## **NEIGHBOURHOOD SHOP & CARPARK**

DP LGA Project Status Drawn by:

1176953 DUNGOG COUNCIL SUBMISSION

Plot Date: Project NO. Revision No. Drawing No. 3/11/2022 06/2022

2 1 of 3

TALYAMA PTY LTD

| FLOOF                               | R PLAN LEGI                                                                   | END               |                                   |                                                                    |                     |  |  |  |  |  |
|-------------------------------------|-------------------------------------------------------------------------------|-------------------|-----------------------------------|--------------------------------------------------------------------|---------------------|--|--|--|--|--|
| A/C<br>C<br>CAB<br>CH<br>F/B<br>F/E | AIR CONDITION<br>COUNTER<br>CABINET<br>CHAIR<br>FIRE BLANKET<br>FIRE EXTINGUI |                   | MW<br>PP<br>REF<br>SH<br>TAB<br>T | MIRCROWAVE<br>POWER POINT<br>REFRIGERATOR<br>SHELF<br>TABLE<br>TAP |                     |  |  |  |  |  |
| AREAS TABLE                         |                                                                               |                   |                                   |                                                                    |                     |  |  |  |  |  |
| INTERNA<br>UNDER                    |                                                                               | 36.8m³<br>27.68m³ | OUTDOO                            | R SEATING                                                          | 55.95m <sup>3</sup> |  |  |  |  |  |